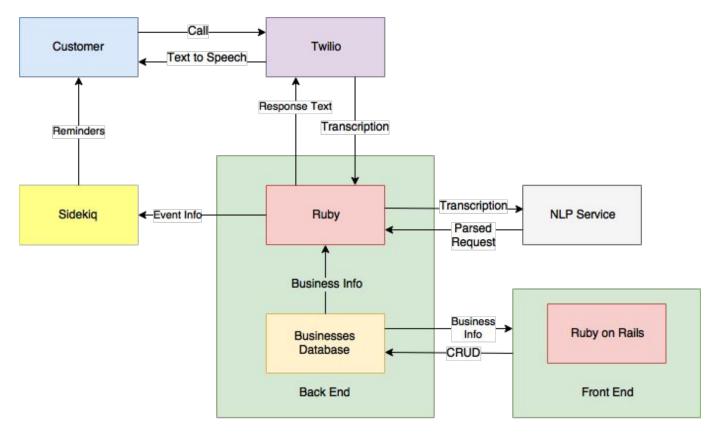

### **Future Plans**

- Database for better information storage
  - Push software as a service aspect
- Web App for businesses so they can fully customize Pam to their liking
  - Admin dashboard
- Natural Language Processing for better speech recognition

### **Future Plans**