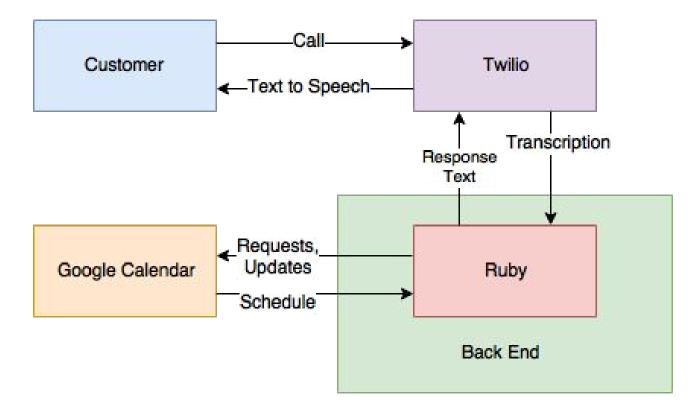

# **Schrute Farms**

Pam - Virtual Secretary





# Motivation



## Who is Pam?

- A default voice assistant secretary
- Capable of scheduling appointments
- Answer general questions



# **Technologies Used**

#### • Ruby

- Sinatra web server
- RSpec testing
- Twilio Programmable Speech API
  - Transcription
  - Speech-to-Text
- Google Calendar API
- Travis Cl
- Docker
- Heroku

## **Solution Design**













### **Future Plans**

- Database for better information storage
  - Push software as a service aspect
- Web App for businesses so they can fully customize Pam to their liking
  - Admin dashboard
- Natural Language Processing for better speech recognition

### **Future Plans**



### **Future Plans**