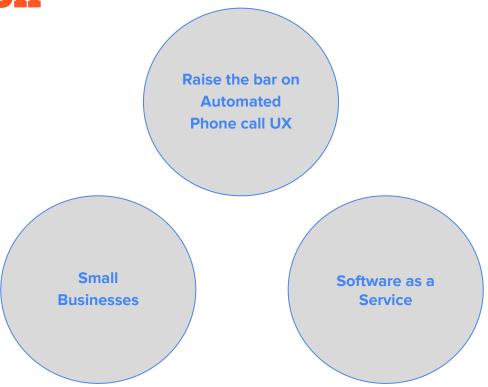

# Motivation

## Who is Pam?

- A default voice assistant secretary
- Capable of scheduling appointments
- Answer general questions