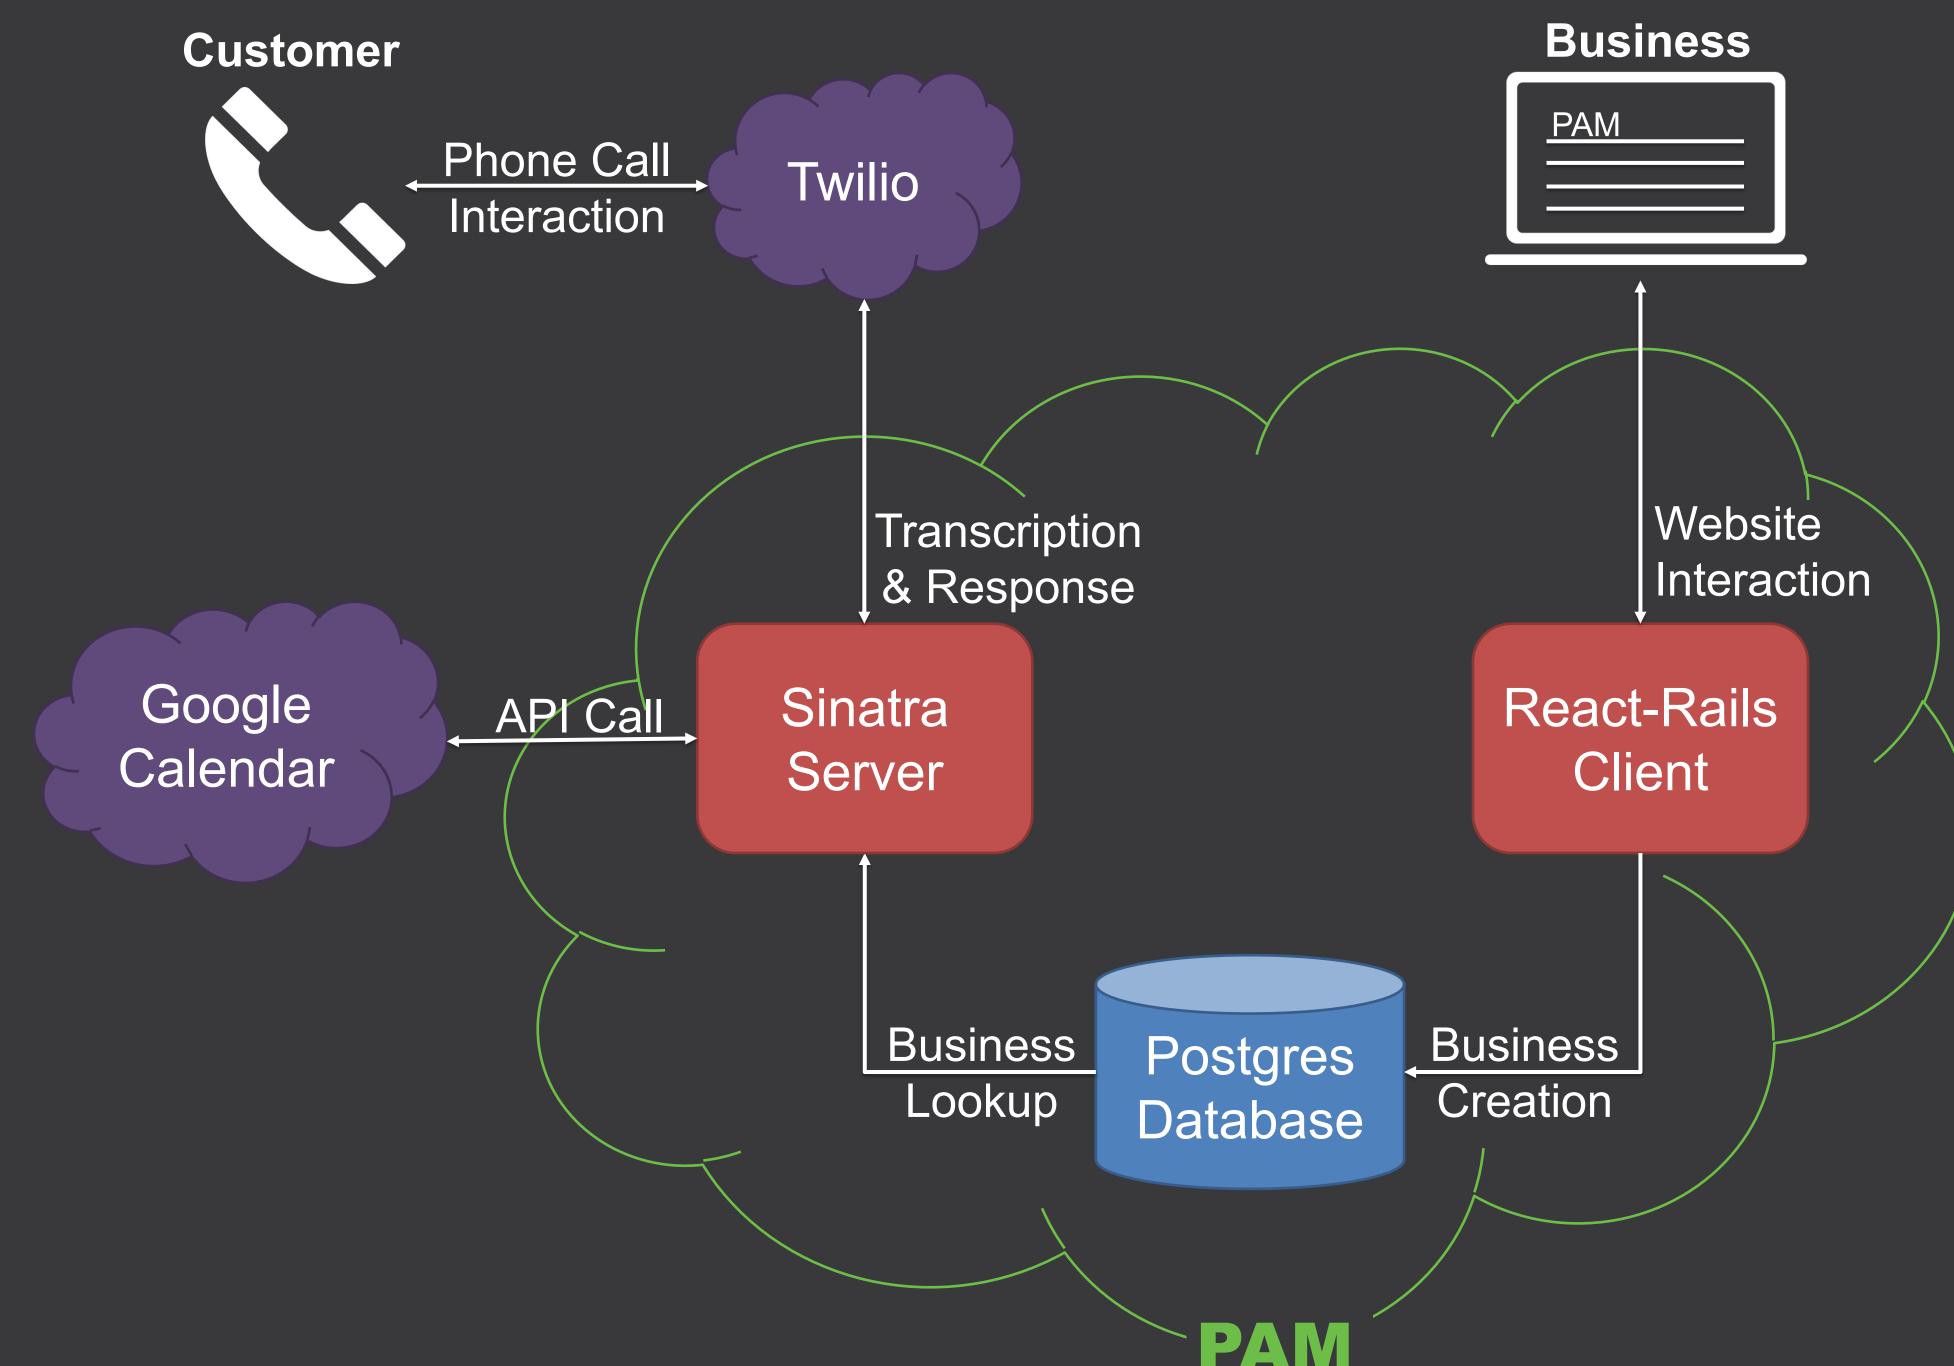

# Schrute Farms Personalized Appointment Manager

Jonathan Segovia, Tristan Starck, Kunal Naik, Yuki Mano, Michael Caccamo

#### THE PROBLEM



Answering the phone takes time away from what employees do best



60% of phone calls receive no response or go to voicemail



Secretaries cost on average \$34,000/year while the average small business earns \$75,000/year

#### OUR SOLUTION

PAM is a voice assistant secretary that handles general questions and schedules appointments. Available 24/7 -365 days a year and able to handle multiple callers at once, your customers will never be sent to voicemail nor put on hold. Integrating PAM with your business is as simple as registering on our website with basic business information and a phone number for PAM to respond to!

### SYSTEM ARCHITECTURE



## TECHNOLOGIES USED























**Business Dashboard**