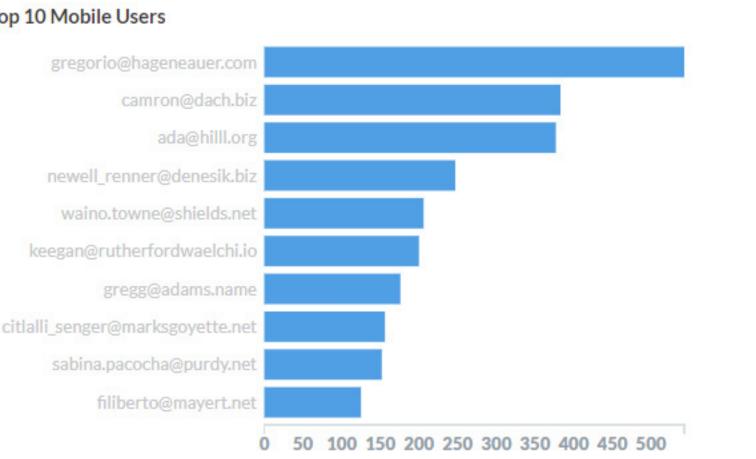

s can create graphs, charts & other visualizations with their company's data
- We put the power in the hands of the client. Clients can now easily gain new insights and ask new questions of their own data

From ugly JSON data...

{"module\_name":"ProcoreEmail::Submittals","action\_name "879adc03e106bf683bad886f2eb6ab0e53942026\n","git\_tag" {"module\_name":"Project::DailyLog", "action\_name":"Manpo ame":"Procore","git\_branch":"9.06.000","git\_revision": mp":"2017-10-23T19:26:53Z","salesforce\_account\_id":nul { "module\_name": "Project::DailyLog", "action\_name": "Manpo ee4f24a10b7a777f1dd880eee8486eacf143945b18e486", "appli access\_token"},"domain":"daily\_log","squad":"PM Core", {"module\_name": "ProcoreEmail::Submittals", "action\_name"



...to graphs and charts! Top 10 Mobile Users





#### Acknowledgements

UCSB: ChandraKrintz o ChristopherKruegel Procore: BradUrani o TylerGoff o AksumTurner