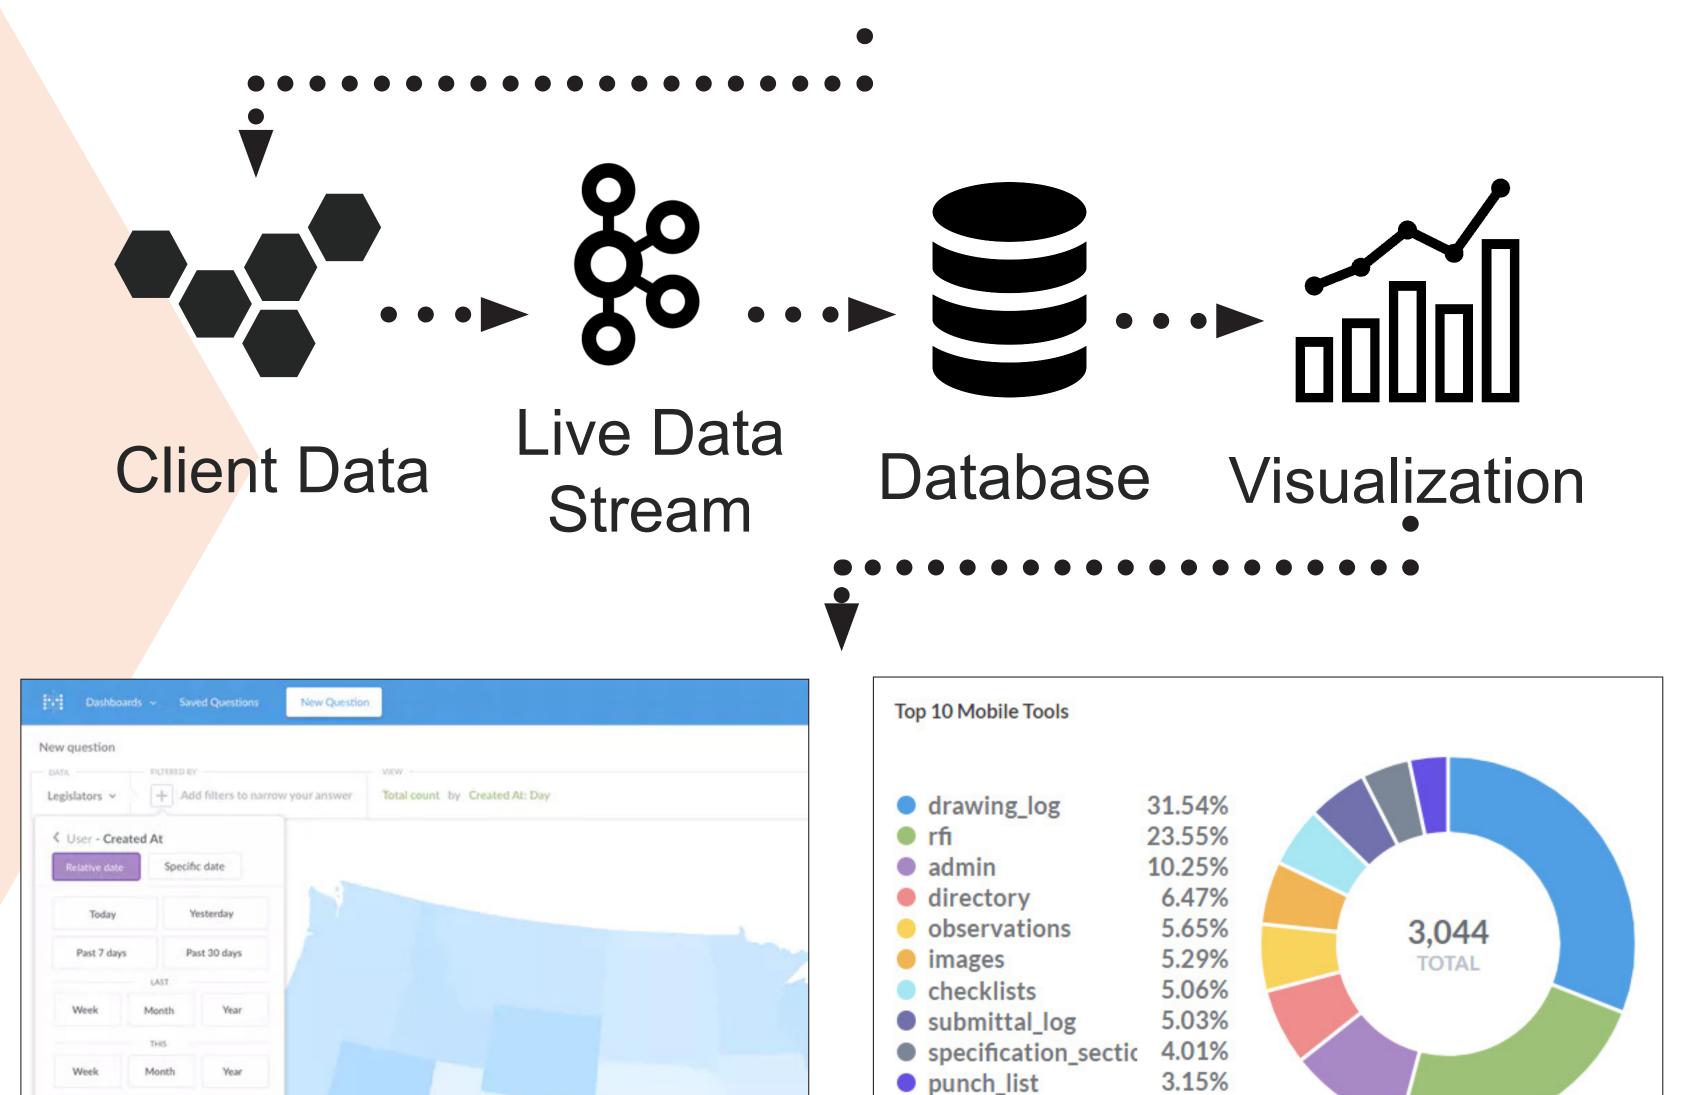

### Our Solution

- Web-hosted platform allowing Procore's clients to log in and access their own data
- Easy access to one portal where clients can create graphs, charts & other visualizations with their company's data
- We put the power in the hands of the client. Clients can now easily gain new insights and ask new questions of their own data

From ugly JSON data...

{"module\_name":"ProcoreEmail::Submittals","action\_name "879adc03e106bf683bad886f2eb6ab0e53942026\n","git\_tag" {"module\_name":"Project::DailyLog", "action\_name":"Manpo ame":"Procore","git\_branch":"9.06.000","git\_revision": mp":"2017-10-23T19:26:53Z","salesforce\_account\_id":nul { "module\_name": "Project::DailyLog", "action\_name": "Manpo ee4f24a10b7a777f1dd880eee8486eacf143945b18e486", "appli access\_token"},"domain":"daily\_log","squad":"PM Core", {"module\_name": "ProcoreEmail::Submittals", "action\_name"

...to graphs and charts! Top 10 Mobile Users