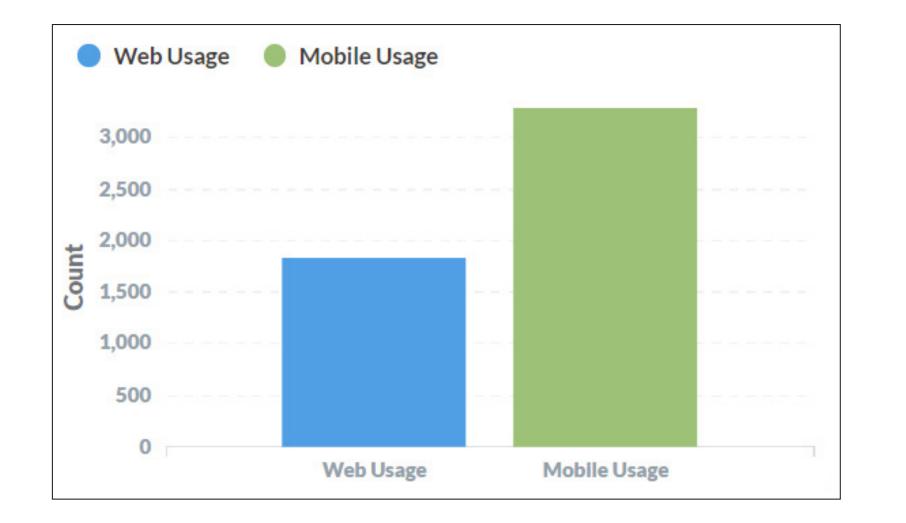

can create graphs, charts & other visualizations with their company's data
- We put the power in the hands of the client. Clients can now easily gain new insights and ask new questions of their own data

From ugly JSON data...

{"module\_name":"ProcoreEmail::Submittals","action\_name "879adc03e106bf683bad886f2eb6ab0e53942026\n","git\_tag" {"module\_name":"Project::DailyLog", "action\_name":"Manpo ame":"Procore","git\_branch":"9.06.000","git\_revision": mp":"2017-10-23T19:26:53Z","salesforce\_account\_id":nul { "module\_name": "Project::DailyLog", "action\_name": "Manpo ee4f24a10b7a777f1dd880eee8486eacf143945b18e486", "appli access\_token"},"domain":"daily\_log","squad":"PM Core", {"module\_name": "ProcoreEmail::Submittals", "action\_name"



...to graphs and charts! Top 10 Mobile Users





#### Acknowledgements

UCSB: ChandraKrintz o ChristopherKruegel Procore: BradUrani o TylerGoff o AksumTurner