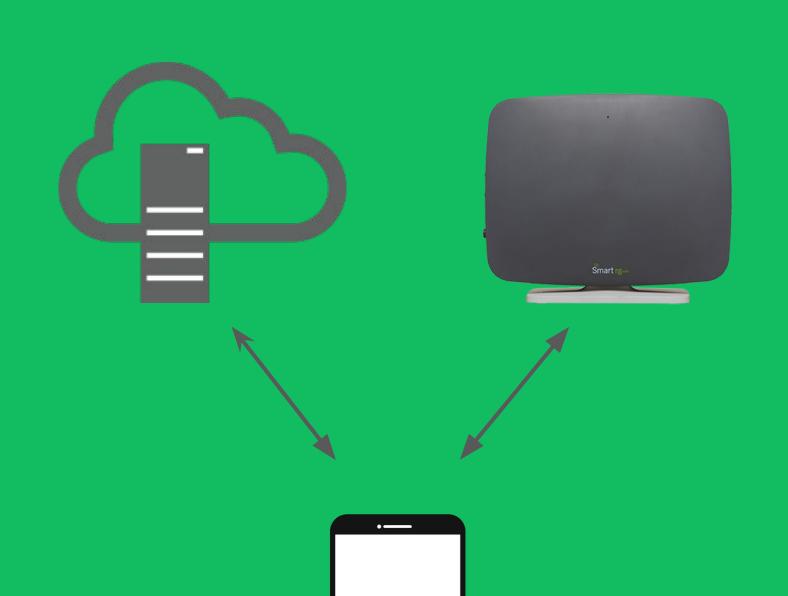

## Solution

- Android app that aids technician in setting up router
- Generate heatmap using network statistics collected from SmartRG router
- Technician can use heatmap as well as other metrics to place router in optimal location

# Design