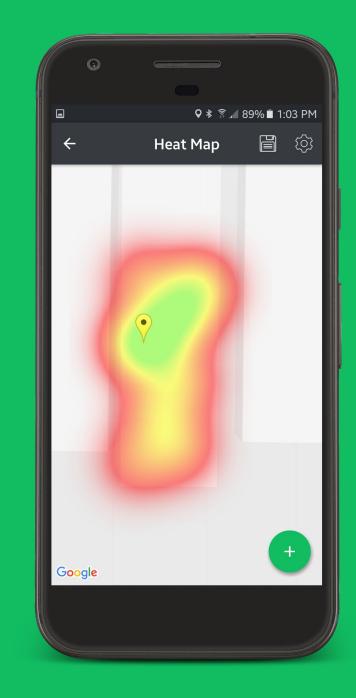

#### Heatmaps

Generate wifi heatmaps of network connectivity in residences

## Solution

- Android app that aids technician in setting up router
- Generate heatmap using network statistics collected from SmartRG router
- Technician can use heatmap as well as other metrics to place router in optimal location