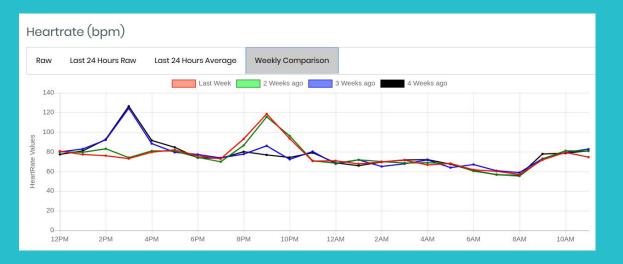

n



Henry Jeng



David Halman



Matthew Mitchell

## **Problem**







Doctor

## 40 minutes

plus scheduling and transportation

-Vital's "Physician Wait Time Report"

# Smart Watches and Fitness Trackers

80%

of the market share of wearable technology

#### Wearable Device Shipments Projections





## Watch My Health



### WATCH

Collects data



#### WATCH

Collects data



#### IOS APP

- View health data
- Report symptom
- Personal Info







#### WATCH

Collects data

#### IOS APP

- · View health data
- Report symptom
- Personal Info

#### WEB APP

- View health data
- Diagnose symptom
- Determine urgency

## Demo

## iOS

HealthKit

iOS Charts

Messaging

Firebase



Heart Rate Graph



Symptom Reporter



Chat

Firebase

Ruby on Rails

Chart.JS

Google App Engine

## Web



## Heart Rate Graph

trouble sleeping. What's going on?

#### Chat

 $\operatorname{H{\sc i}}$  doc! I have been going to gym later in the day recently due to my busy schedule.

Physical activity later in the day could have an impact on your sleeping schedule. Let's try to switch up your routine by sleeping earlier and working out in the morning. How does that sound?

Hi Calvin, Got a notification here that your heartrate spiked afterhours and recently been experiencing restlessness and

Write a message

#### **Future Work**

## Holistic health profile



Diet



Sleep



Exercise



Physical Measurements

## Support for more wearable devices



**FitBit** 



Android Wear

#### **Future Work**

## More analytics









## Incorporate more healthcare features





Prescription History