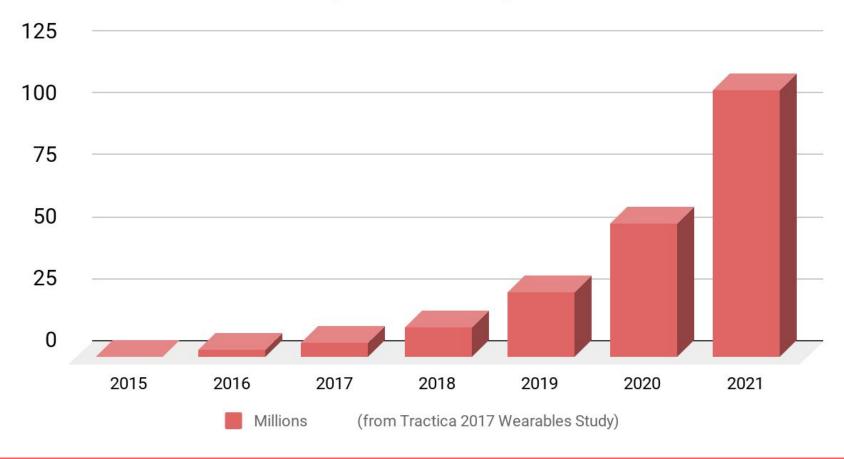

## Watch My Health



Calvin Wang



Vicki Chen



Henry Jeng



David Halman



Matthew Mitchell

## **Problem**







Doctor

## 40 minutes

plus scheduling and transportation

-Vital's "Physician Wait Time Report"

# Smart Watches and Fitness Trackers

80%

of the market share of wearable technology

#### Wearable Device Shipments Projections





## Watch My Health



### WATCH

Collects data



#### WATCH

Collects data



#### IOS APP

- View health data
- Report symptom
- Personal Info







#### WATCH

Collects data

#### IOS APP

- · View health data
- Report symptom
- Personal Info

#### WEB APP

- View health data
- Diagnose symptom
- Determine urgency

## Demo

## iOS

HealthKit

iOS Charts

Messaging

Firebase



Heart Rate Graph



Symptom Reporter



Chat

Firebase

Ruby on Rails

Chart.JS

Google App Engine

## Web



## Heart Rate Graph

trouble sleeping. What's going on?

#### Chat

 $\operatorname{H{\sc i}}$  doc! I have been going to gym later in the day recently due to my busy schedule.

Physical activity later in the day could have an impact on your sleeping schedule. Let's try to switch up your routine by sl