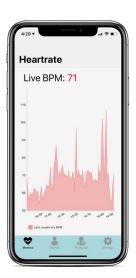

## Heart Rate Graph

trouble sleeping. What's going on?

Hi Calvin, Got a notification here that your heartrate spiked afterhours and recently been experiencing restlessness and

Write a message