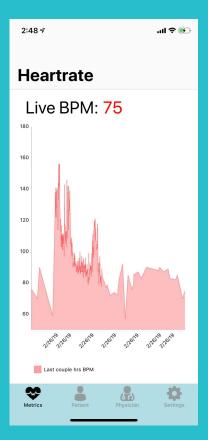

Hi Calvin, Got a notification here that your heartrate spiked afterhours and recently been experiencing restlessness and

Write a message