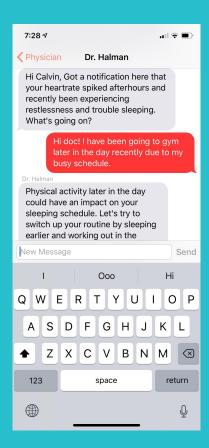

Hi Calvin, Got a notification here that your heartrate spiked afterhours and recently been experiencing restlessness and

Write a message

#### Chat

 $\operatorname{H{\sc i}}$  doc! I have been going to gym later in the day recently due to my busy schedule.

Physical activity later in the day could have an impact on your sleeping schedule. Let's try to switch up your routine by sleeping earlier and working out in the morning. How does that sound?