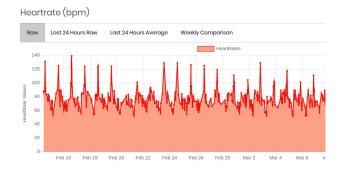

## Watch My Health



Calvin Wang



Vicki Chen



Henry Jeng



David Halman



Matthew Mitchell

## **Problem**







Doctor

## 40 minutes

plus scheduling and transportation

-Vital's "Physician Wait Time Report"

# Smart Watches and Fitness Trackers

80%

of the market share of wearable technology

#### Wearable Device Shipments Projections





## Watch My Health



### WATCH

Collects data



#### WATCH

Collects data



#### IOS APP

- View health data
- Report symptom
- Personal Info







#### WATCH

Collects data

#### IOS APP

- · View health data
- Report symptom
- Personal Info

#### WEB APP

- View health data
- Diagnose symptom
- Determine urgency

## Demo

## iOS

HealthKit

iOS Charts

Messaging

Firebase



Heart Rate Graph



Symptom Reporter



Chat

Firebase

Ruby on Rails

Chart.JS

Google App Engine

## Web



## Heart Rate Graph

trouble sleeping. What's going on?

#### Chat

 $\operatorname{H{\sc i}}$  doc! I have been going to gym later in the day recently due to my busy schedule.

Physical activity later in the day could have an impact on your sleeping schedule. Let's try to switch up your routine by sleeping earlier and working out in the morning. How does that sound?

Hi Calvin, Got a notification here that your heartrate spiked afterhours and recently