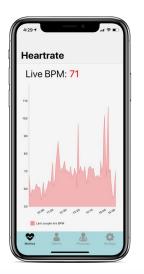

## Watch My Health



Calvin Wang



Vicki Chen



Henry Jeng



David Halman



Matthew Mitchell

## **Problem**







Doctor

## 40 minutes

plus scheduling and transportation

-Vital's "Physician Wait Time Report"

# Smart Watches and Fitness Trackers

80%

of the market share of wearable technology

#### Wearable Device Shipments Projections





## Watch My Health



### WATCH

Collects data



#### WATCH

Collects data



#### IOS APP

- View health data
- Report symptom
- Personal Info







#### WATCH

Collects data

#### IOS APP

- · View health data
- Report symptom
- Personal Info

#### WEB APP

- View health data
- Diagnose symptom
- Determine urgency

## Demo

## iOS

HealthKit

iOS Charts

Messaging

Firebase



Heart Rate Graph



Symptom Reporter



Chat

Firebase

Ruby on Rails

Chart.JS

Google App Engine

## Web



## Heart Rate Graph

trouble sleeping. What's going on?

#### Chat

 $\operatorname{H{\sc i}}$  doc! I have been going to gym later in the day recently due to my busy schedule.

Physical activity later in the day could have an impact on your sleeping schedule. Let's try to switch up your routine by sleeping earlier and working out in the morning. How does that sound?

Hi Calvin, Got a notification here that your heartrate spiked afterhours and recent