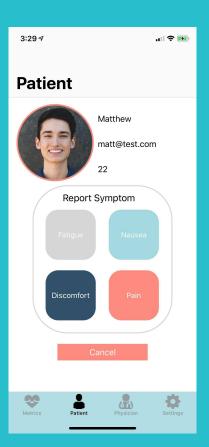

#### IOS APP

- View health data
- Report symptom
- Personal Info

#### IOS APP

- · View health data
- Report symptom
- Personal Info