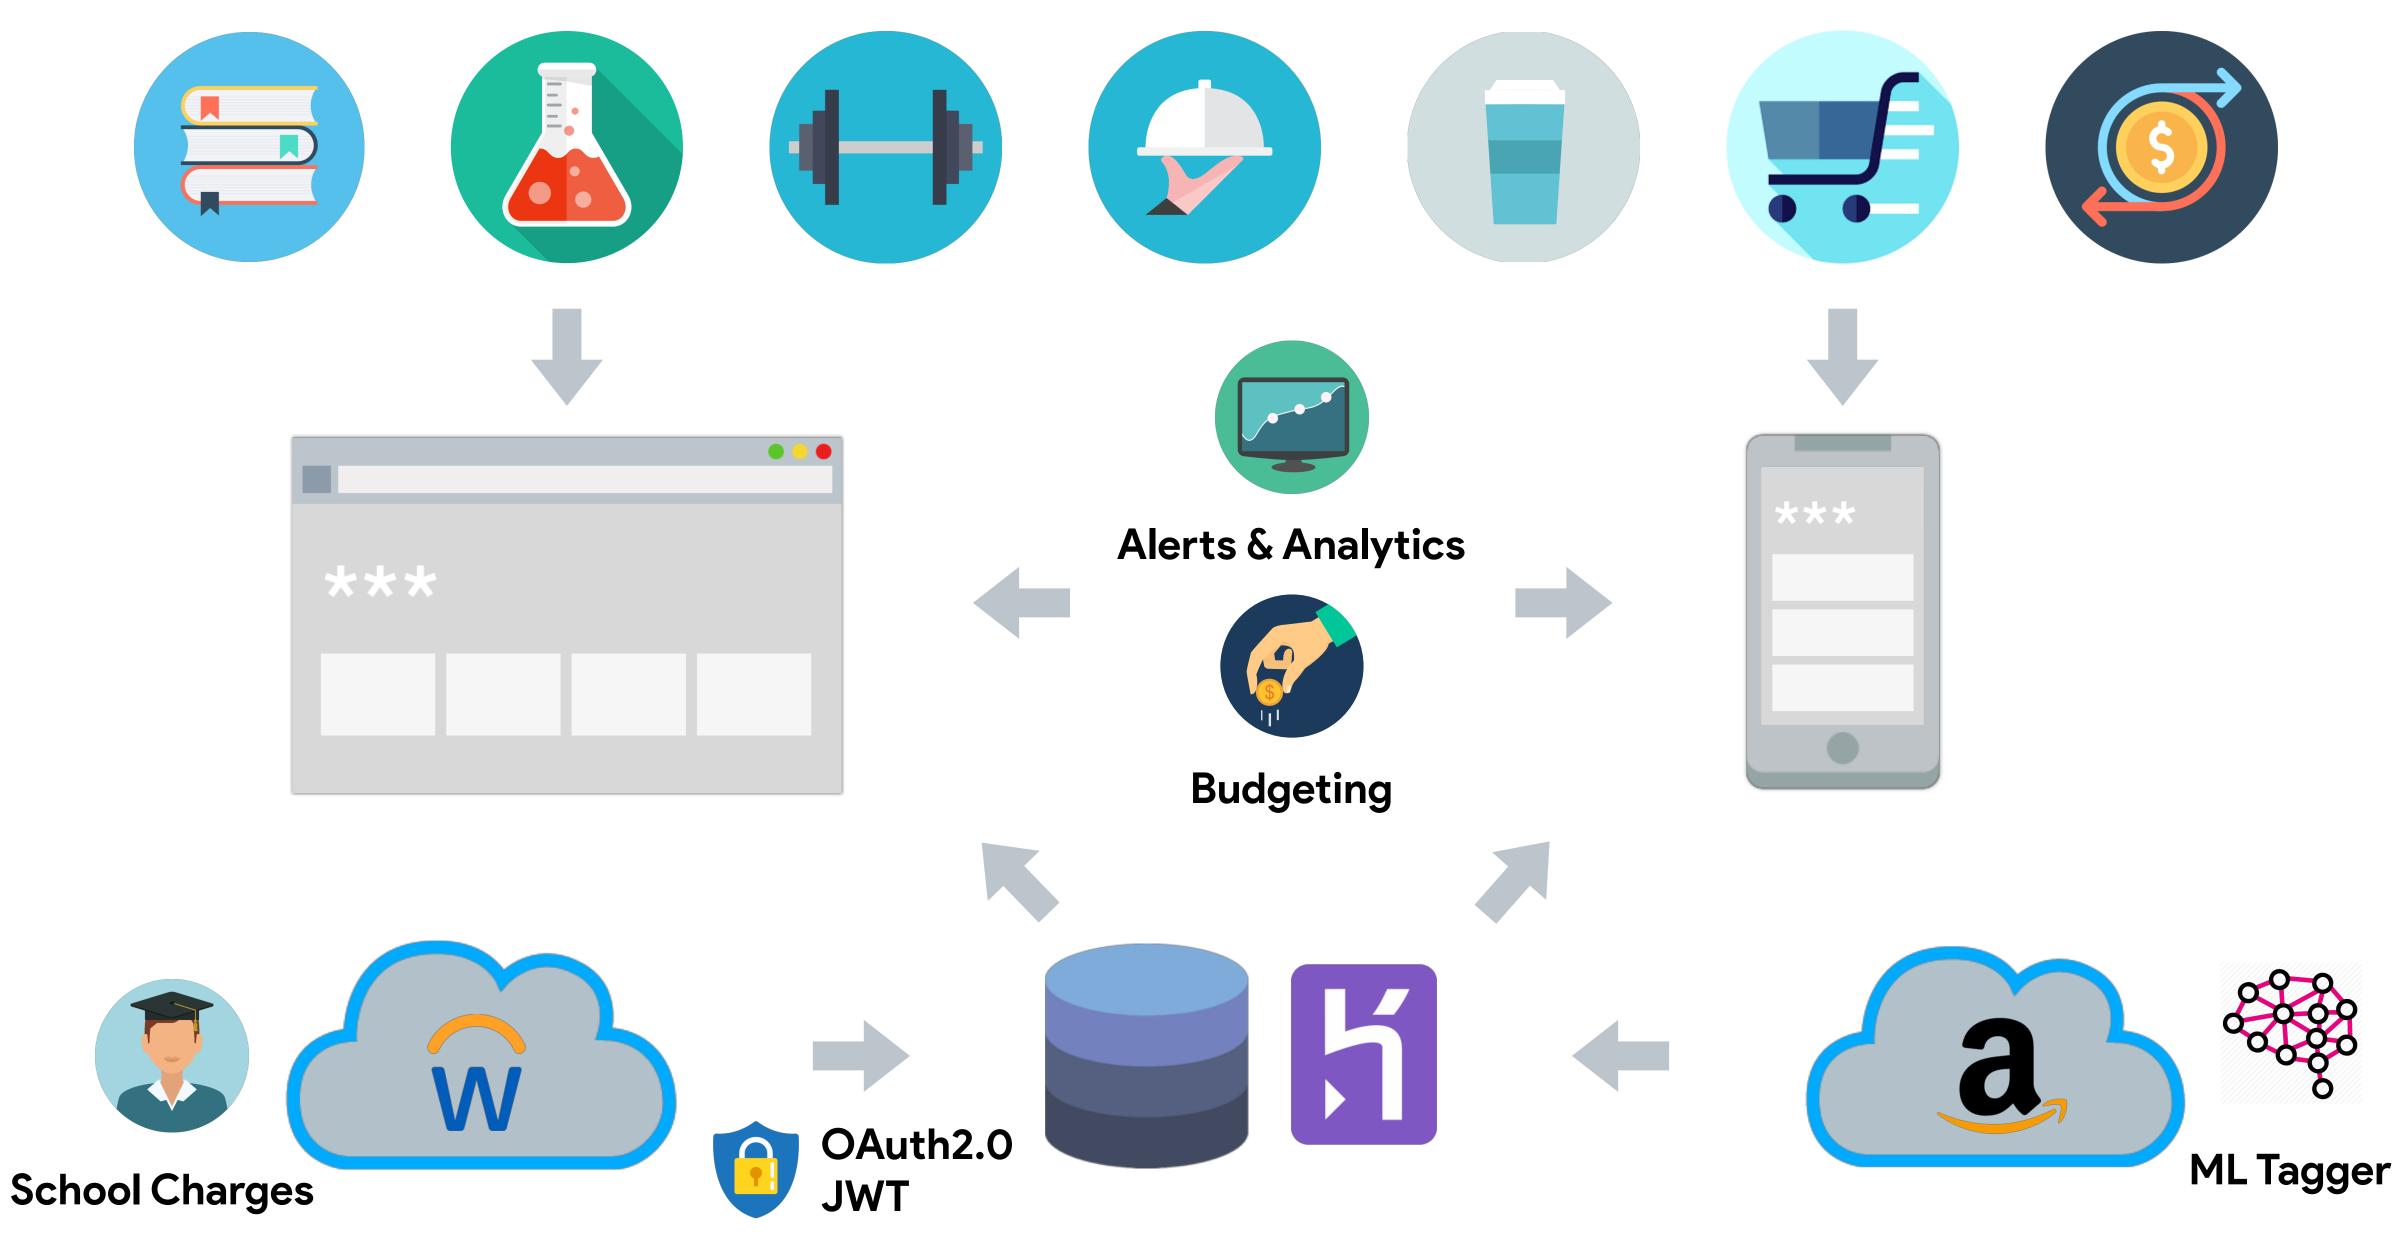

### Budgeting

### Budgets

Education

Food & Beverages

\$350.00/\$500.00

\$50.30/\$200.00

(+)

### **Third Party Websites**

### Pay Worry Free With Over Budget Alerts

# Machine Learning Transaction Tag Prediction

### Workday Cloud Platform

#### **Third Party Websites**

#### **NFC Payments**

#### Tap To Transfer

### UCSB UCPath **UCSB Billing Office**