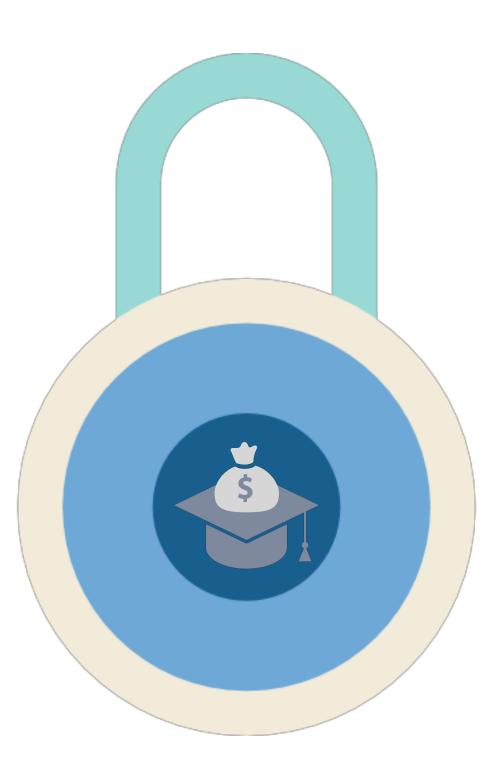

-----|-----|
| React App - Mozilla Firefox |              |   |   |         | •     | • • |
|                             |              |   |   |         |       |     |
|                             | 133% ••• 💟 🏠 | ▣ | ø | S       | ÷     | ≡   |
|                             |              |   |   |         |       |     |
|                             |              |   |   |         |       |     |
|                             |              |   |   |         |       |     |





## On Campus Payments



### Near Field Communication



| 12:43 🌣 🗂        |  |
|------------------|--|
| Transfer Request |  |
| Description      |  |
| Amount           |  |
| PAY              |  |

# Tap; to Transfer





### Pay Worry Free With Over Budget Alerts



# Security Solution Security Sol







### Security Fingerprint Authorization



# Machine Learning Transaction Tag Prediction





# GOVE + S 2B tweets

# Coffee Freebird Freebird

# Movie Coachella





### Workday Cloud Platform





#### **Third Party Websites**





#### **NFC Payments**

#### Tap To Transfer













# Becreation



### UCSB UCPath **UCSB Billing Office**















# The second secon