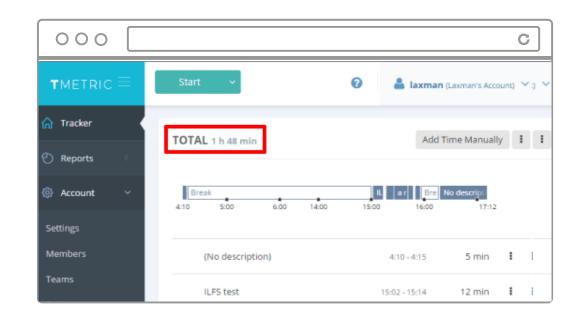

mation**

Refund Type: Refund Mailing Preference





|                                 | C                                                                |
|---------------------------------|------------------------------------------------------------------|
| ng Office                       |                                                                  |
| ormation   Fellowships   Gaucho | <u>News</u>   <u>Contact us</u>   <u>Help</u><br>  <u>Logout</u> |
| nt Summary                      |                                                                  |
| Vinter 2019                     |                                                                  |
| -0.20 Account Status: Active    |                                                                  |



































| 000             |                                                  | C                                          |
|-----------------|--------------------------------------------------|--------------------------------------------|
| Pay With Cr     | edit Card                                        | G This page is secured with SSL encryption |
| Billing Address | Street Address City State/Province United States | Postal Code                                |
| Credit Card     | We accept WSA Cardholder's Name                  |                                            |
|                 | Card Number (no spaces or dashes)                | CVV                                        |













## Meet Abigail

### Budgeting

### Budgets

Education

Food & Beverages

\$350.0