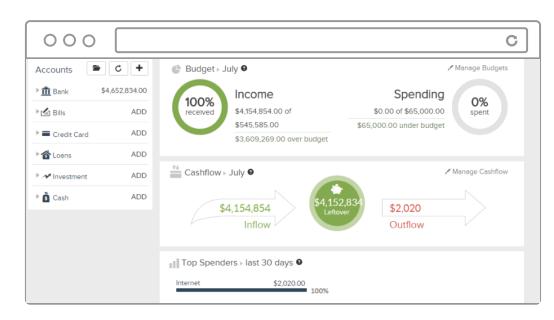

### Budgeting

### Budgets

Education

Food & Beverages

\$350.00/\$500.00

\$50.30/\$200.00

(+)

### Pay Worry Free With Over Budget Alerts