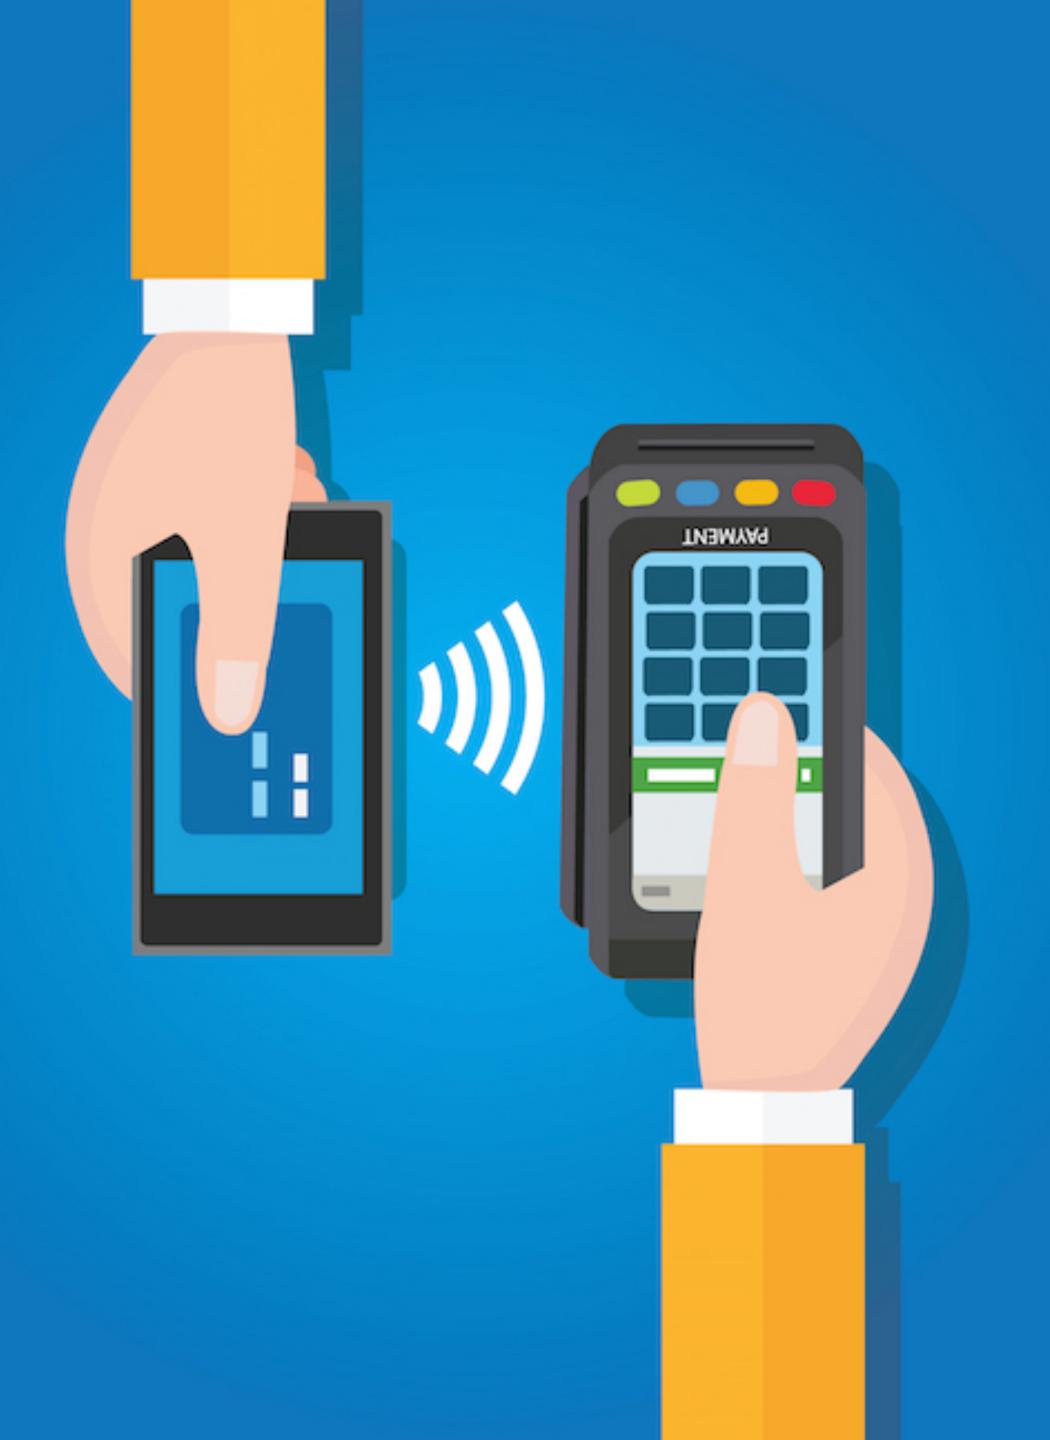

### Near Field Communication

| 12:43 🌣 🗂        |  |
|------------------|--|
| Transfer Request |  |
| Description      |  |
| Amount           |  |
| PAY              |  |

#### **NFC Payments**