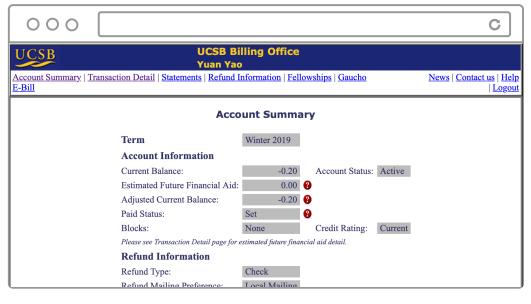

#### **UCSB Billi** Yuan Yao

Account Summary | Transaction Detail | Statements | Refund Info <u>E-Bill</u>

### Term

#### **Account Information**

**Current Balance:** 

**Estimated Future Financial Aid:** 

Adjusted Current Balance:

Paid Status:

Blocks:

Please see Transaction Detail page for estimated future financial aid detail.

#### **Refund Information**

Refund Type: Refund Mailing Preference

|                                 | C                                                                |
|---------------------------------|------------------------------------------------------------------|
| ng Office                       |                                                                  |
| ormation   Fellowships   Gaucho | <u>News</u>   <u>Contact us</u>   <u>Help</u><br>  <u>Logout</u> |
| nt Summary                      |                                                                  |
| Vinter 2019                     |                                                                  |
| -0.20 Account Status: Active    |                                                                  |