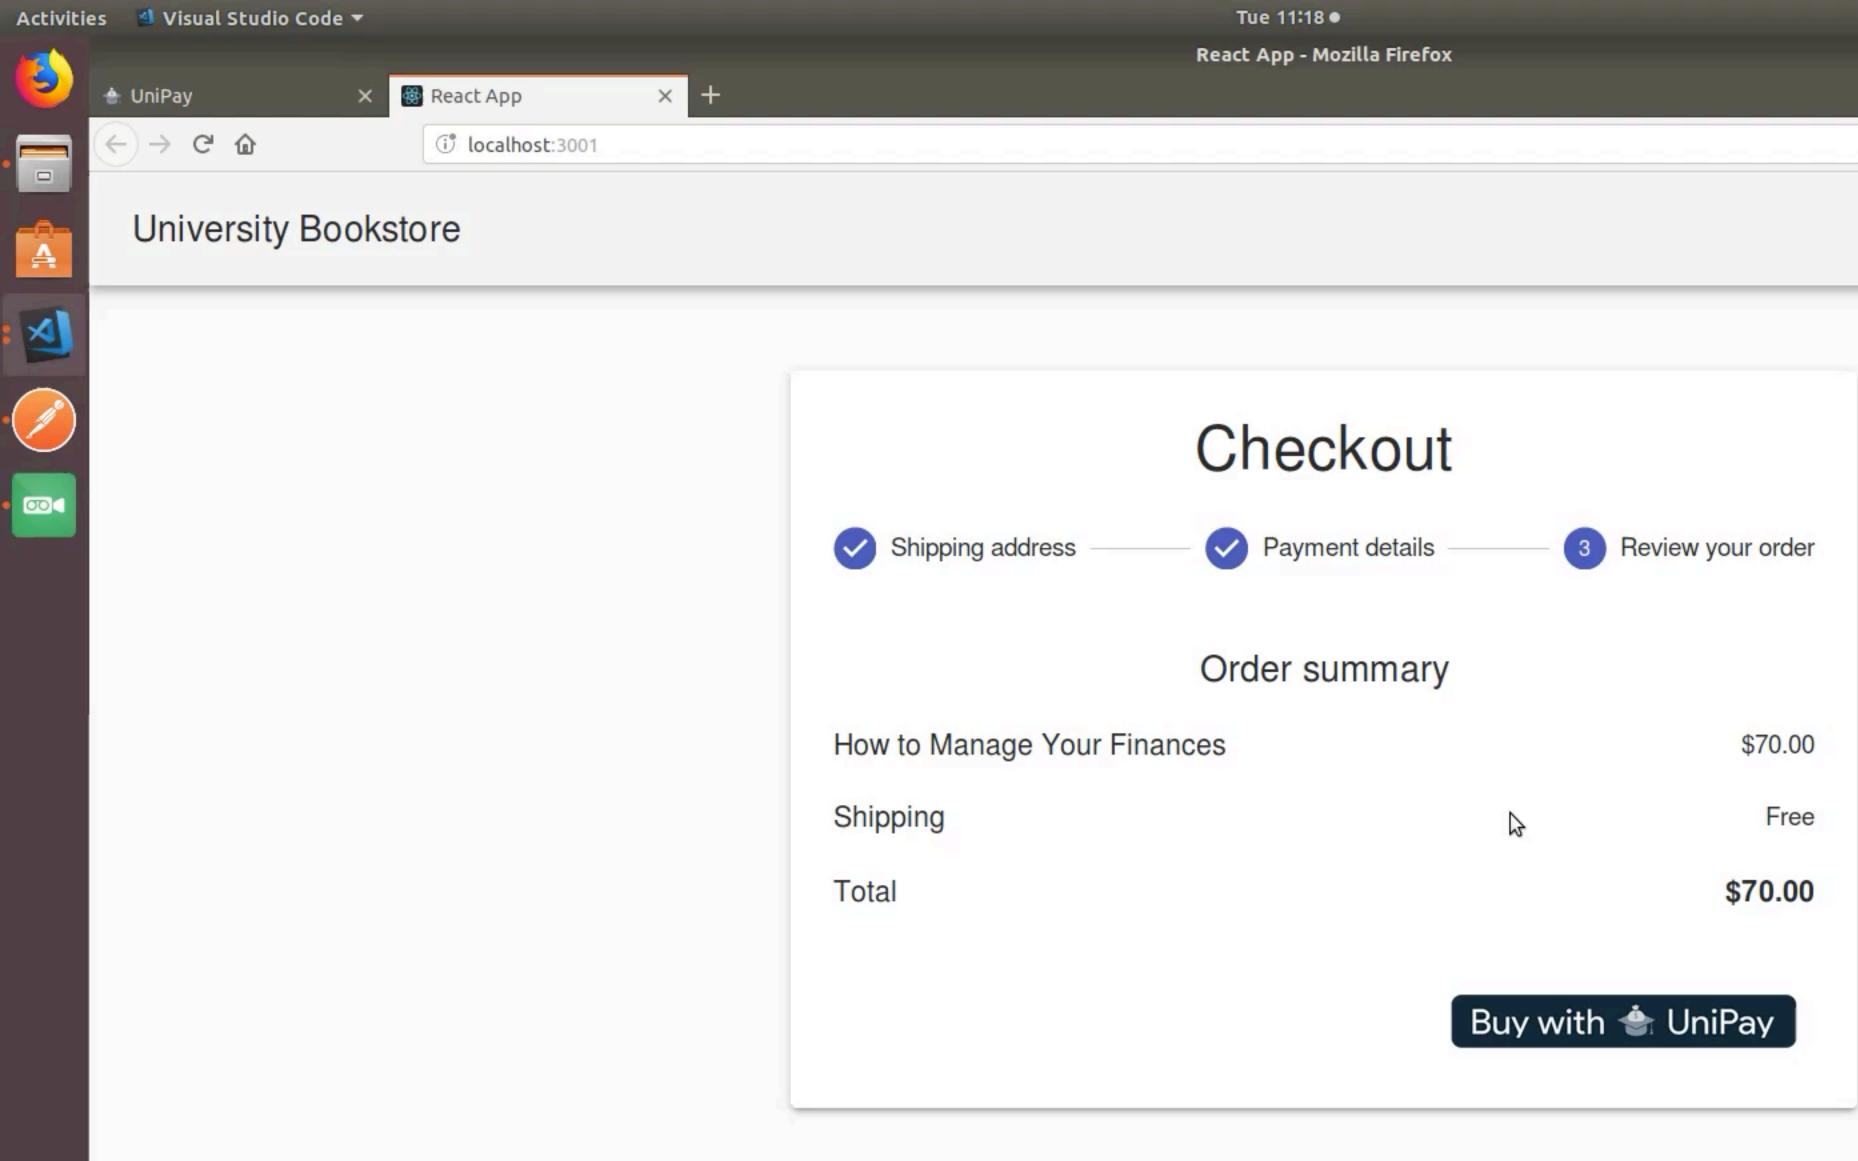

### Buy with I UniPay

| Tue 11:18 •                 |              |   |   | ()<br>• | (), ( | ] - |
|-----------------------------|--------------|---|---|---------|-------|-----|
| React App - Mozilla Firefox |              |   |   |         | •     | • • |
|                             |              |   |   |         |       |     |
|                             | 133% ••• 💟 🏠 | ▣ | ø | S       | ÷     | ≡   |
|                             |              |   |   |         |       |     |
|                             |              |   |   |         |       |     |
|                             |              |   |   |         |       |     |