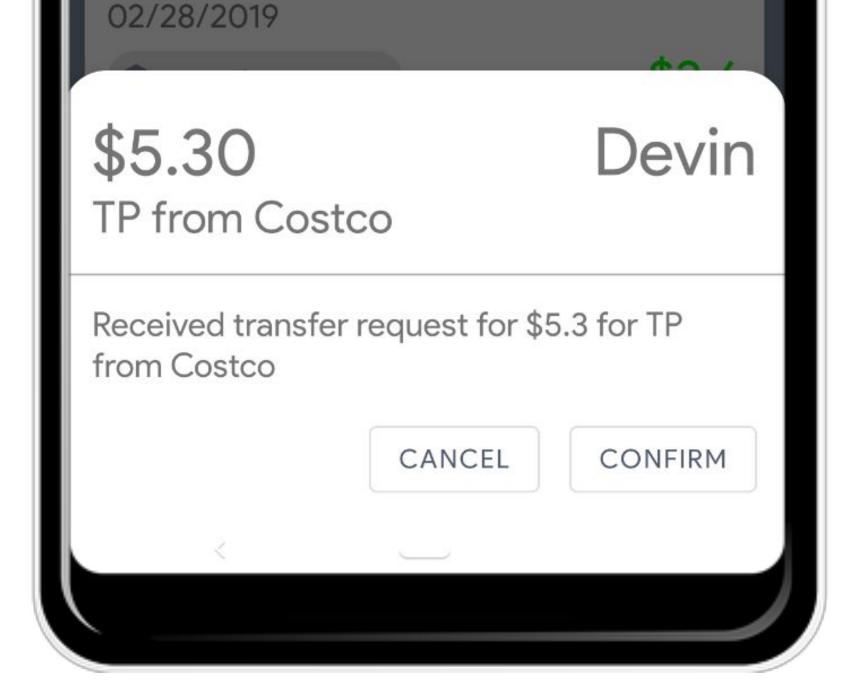

ges

\$350.00/\$500.00

\$50.30/\$200.00

(+)



### **Third Party Websites**

### Buy with I UniPay







| Tue 11:18 •                 |              |   |   | ()<br>• | (), ( | ] - |
|-----------------------------|--------------|---|---|---------|-------|-----|
| React App - Mozilla Firefox |              |   |   |         | •     | • • |
|                             |              |   |   |         |       |     |
|                             | 133% ••• 💟 🏠 | ▣ | ø | S       | ÷     | ≡   |
|                             |              |   |   |         |       |     |
|                             |              |   |   |         |       |     |
|                             |              |   |   |         |       |     |





## On Campus Payments



### Near Field Communication



| 12:43 🌣 🗂        |  |
|------------------|--|
| Transfer Request |  |
| Description      |  |
| Amount           |  |
| PAY              |  |

# Tap; to Transfer





### Pay Worry Free With Over Budget Alerts



# Security Solution Security Sol







### Security Fingerprint Authorization



# Machine Learning Transaction Tag Prediction





# GOVE + S 2B tweets

# Coffee Freebird Freebird

# Movie Coachella





### Workday Cloud Platform





#### **Third Party Websites**





#### **NFC Payments**

#### Tap To Transfer













# Becreation



### UCSB UCPath **UCSB Billing Office**















# The second secon