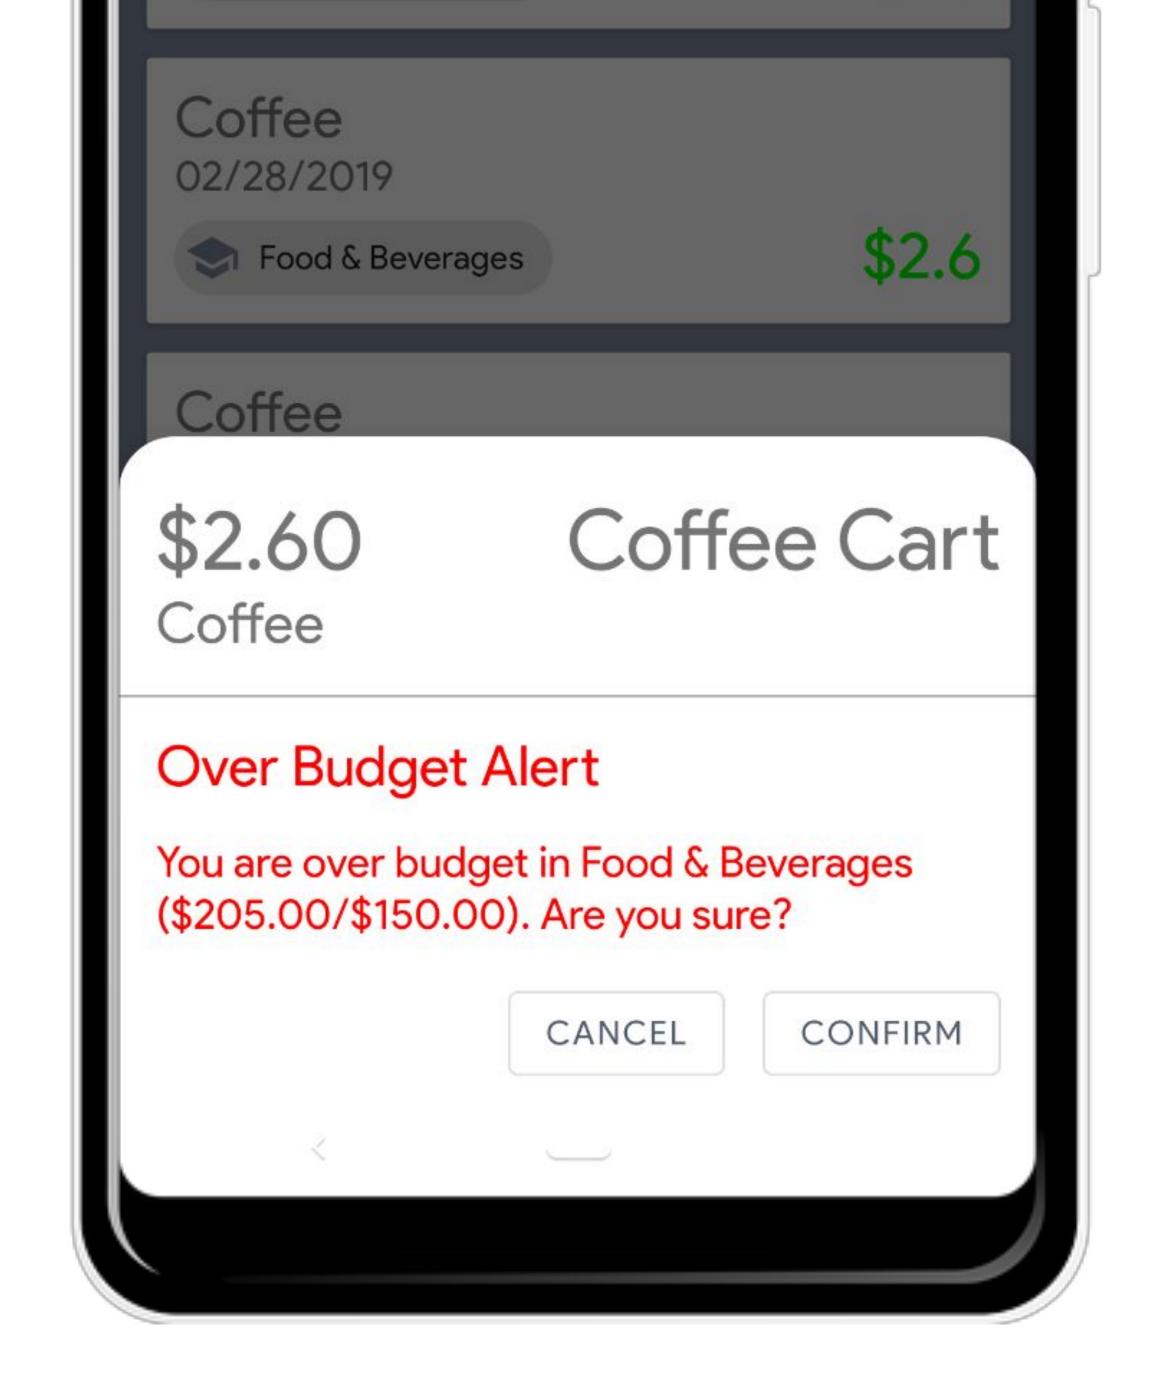

• | (), ( | ] - |
|-----------------------------|--------------|---|---|---------|-------|-----|
| React App - Mozilla Firefox |              |   |   |         | •     | • • |
|                             |              |   |   |         |       |     |
|                             | 133% ••• 💟 🏠 | ▣ | ø | S       | ÷     | ≡   |
|                             |              |   |   |         |       |     |
|                             |              |   |   |         |       |     |
|                             |              |   |   |         |       |     |





## On Campus Payments



### Near Field Communication



| 12:43 🌣 🗂        |  |
|------------------|--|
| Transfer Request |  |
| Description      |  |
| Amount           |  |
| PAY              |  |

# Tap; to Transfer





### Pay Worry Free With Over Budget Alerts



# Security Solution Security Sol







### Security Fingerprint Authorization



# Machine Learning Transaction Tag Prediction





# GOVE + S 2B tweets

# Coffee Freebird Freebird

# Movie Coachella





### Workday Cloud Platform





#### **Third Party Websites**





#### **NFC Payments**

#### Tap To Transfer













# Becreation



### UCSB UCPath **UCSB Billing Office**















# The second secon