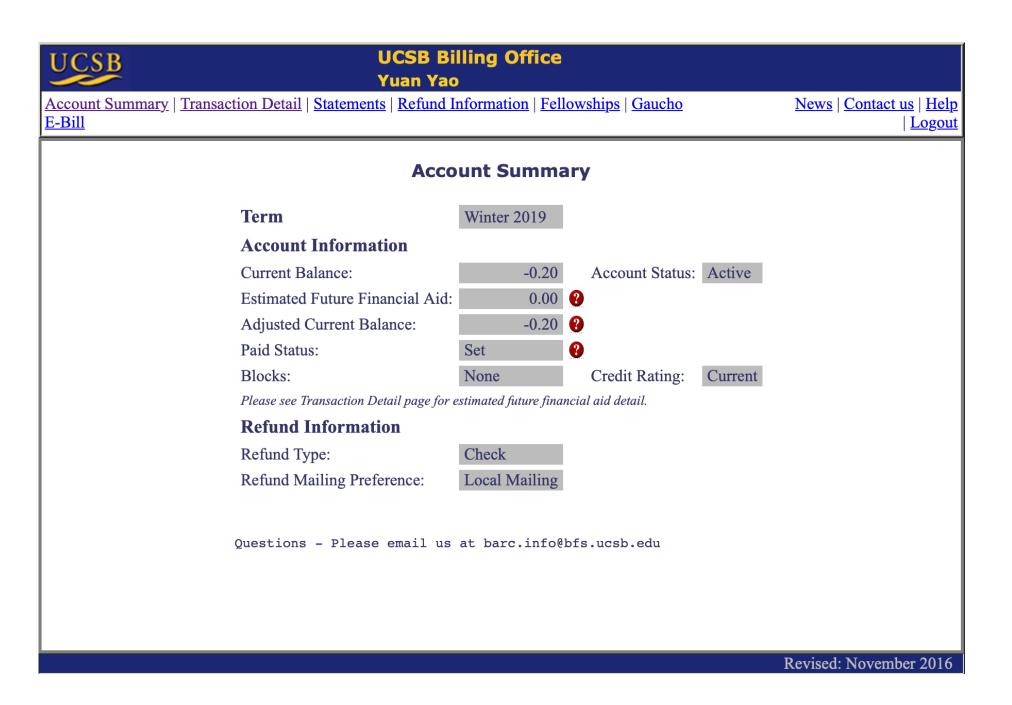

## "Where did all my money go?"

"umm. You spent it?"

# UniPay = University && Unified && Unique && Unique && Universal