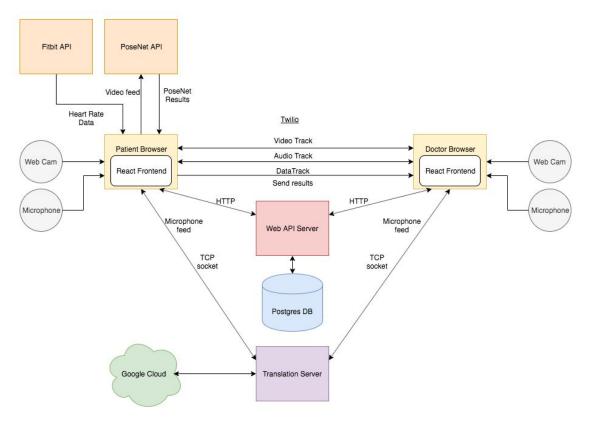

### **Technical Details/Challenges**

Next Steps (CMPSC 189B)

Polish Frontend Cosmetics Physical Therapy Augmented Reality Fitbit Heart Rate