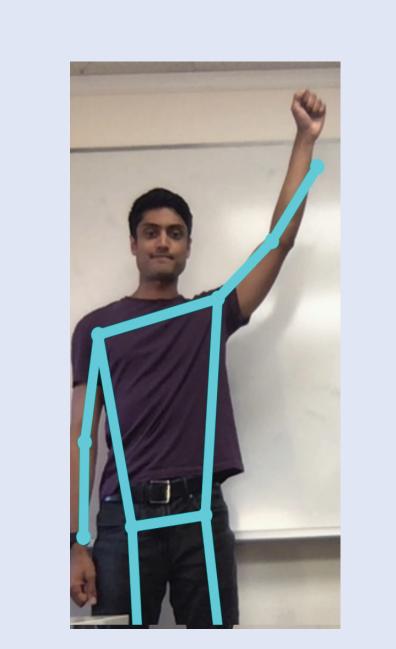

#### SCALABILITY

Our matching algorithm analyzes the patient's pose using computed reference vectors based on cosine similarity and confidence scores.

Reference Incorrect

Correct