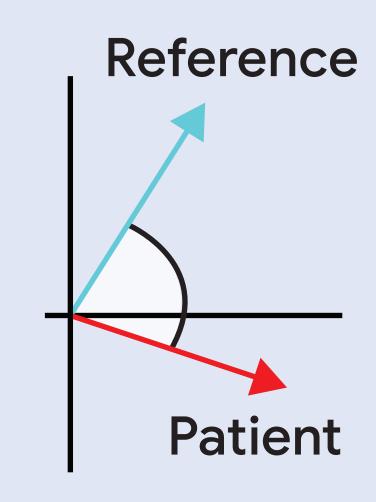

#### SCALABILITY

Our matching algorithm analyzes the patient's pose using computed reference vectors based on cosine similarity and confidence scores.

Reference Incorrect

Correct