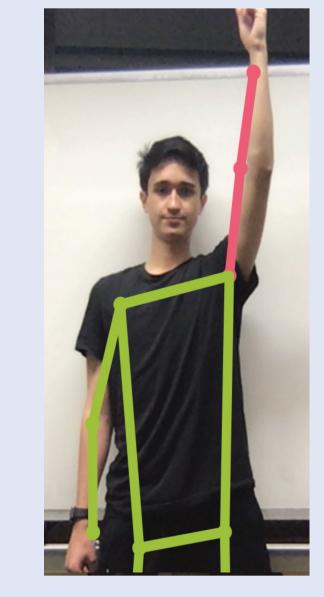

#### SCALABILITY

Our matching algorithm analyzes the patient's pose using computed reference vectors based on cosine similarity and confidence scores.

Reference Incorrect

Correct