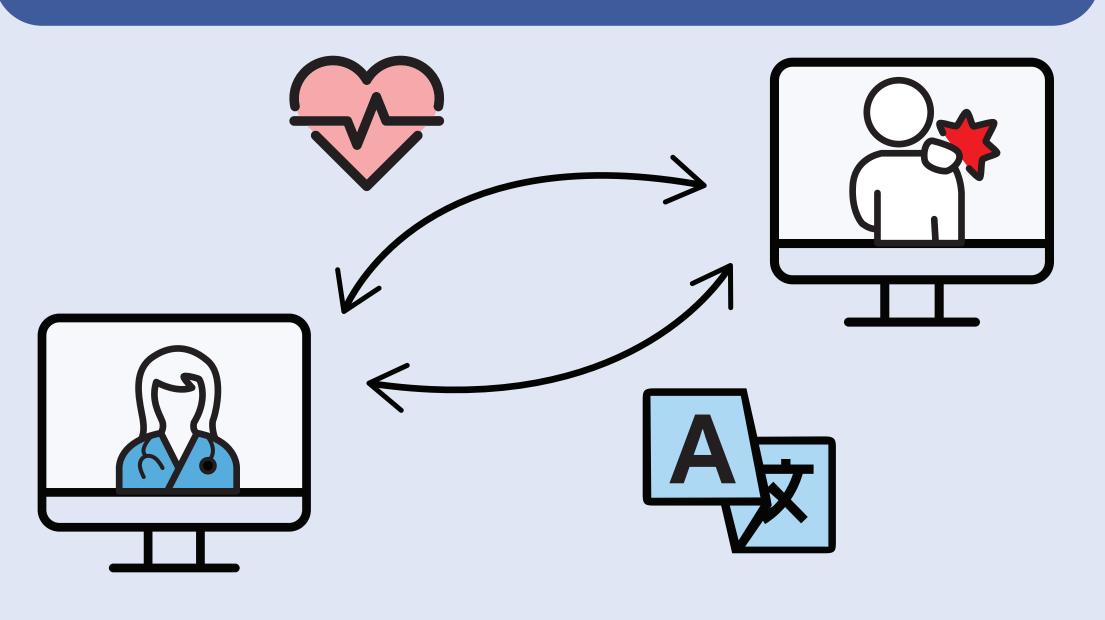

## INNOVATION

- Highlight key problem areas on the patient's body
- Overcome language barriers with translation support
- Detect acute pain using live heart rate monitoring