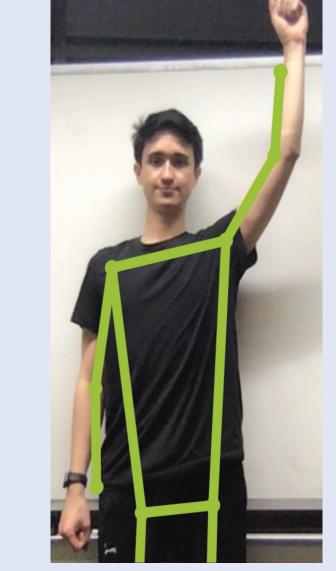

#### SCALABILITY

Our matching algorithm analyzes the patient's pose using computed reference vectors based on cosine similarity and confidence scores.

Reference Incorrect

Correct