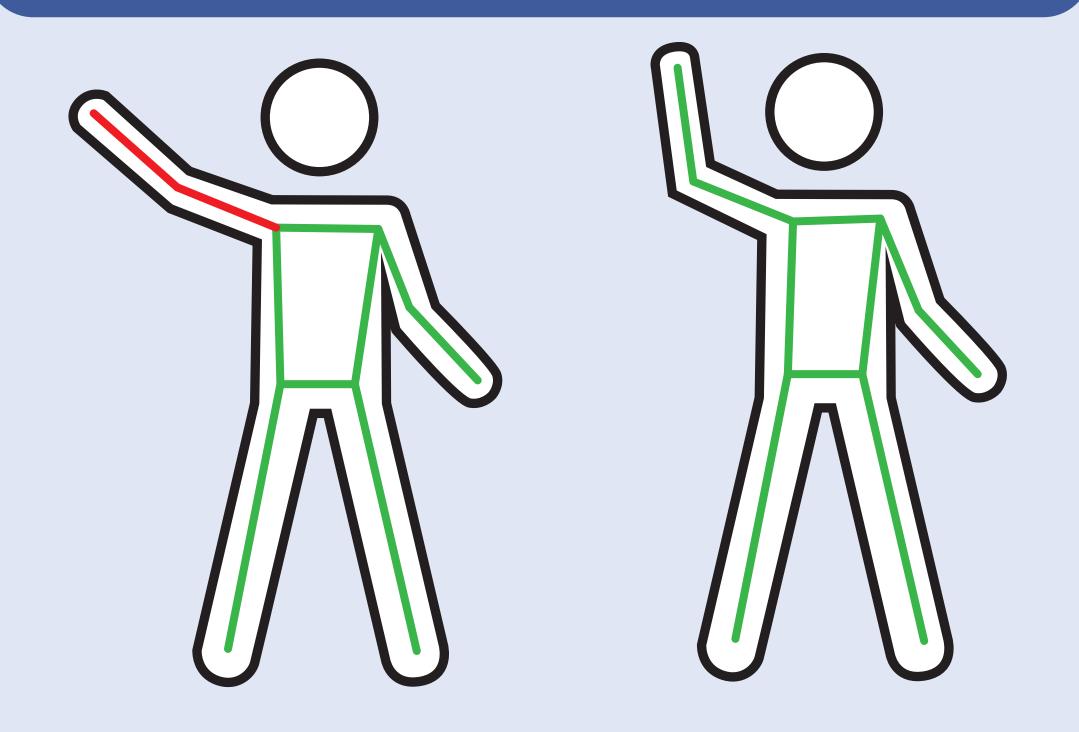

#### SCALABILITY

Our matching algorithm analyzes the patient's pose using computed reference vectors based on cosine similarity and confidence scores.

Reference Incorrect

Correct