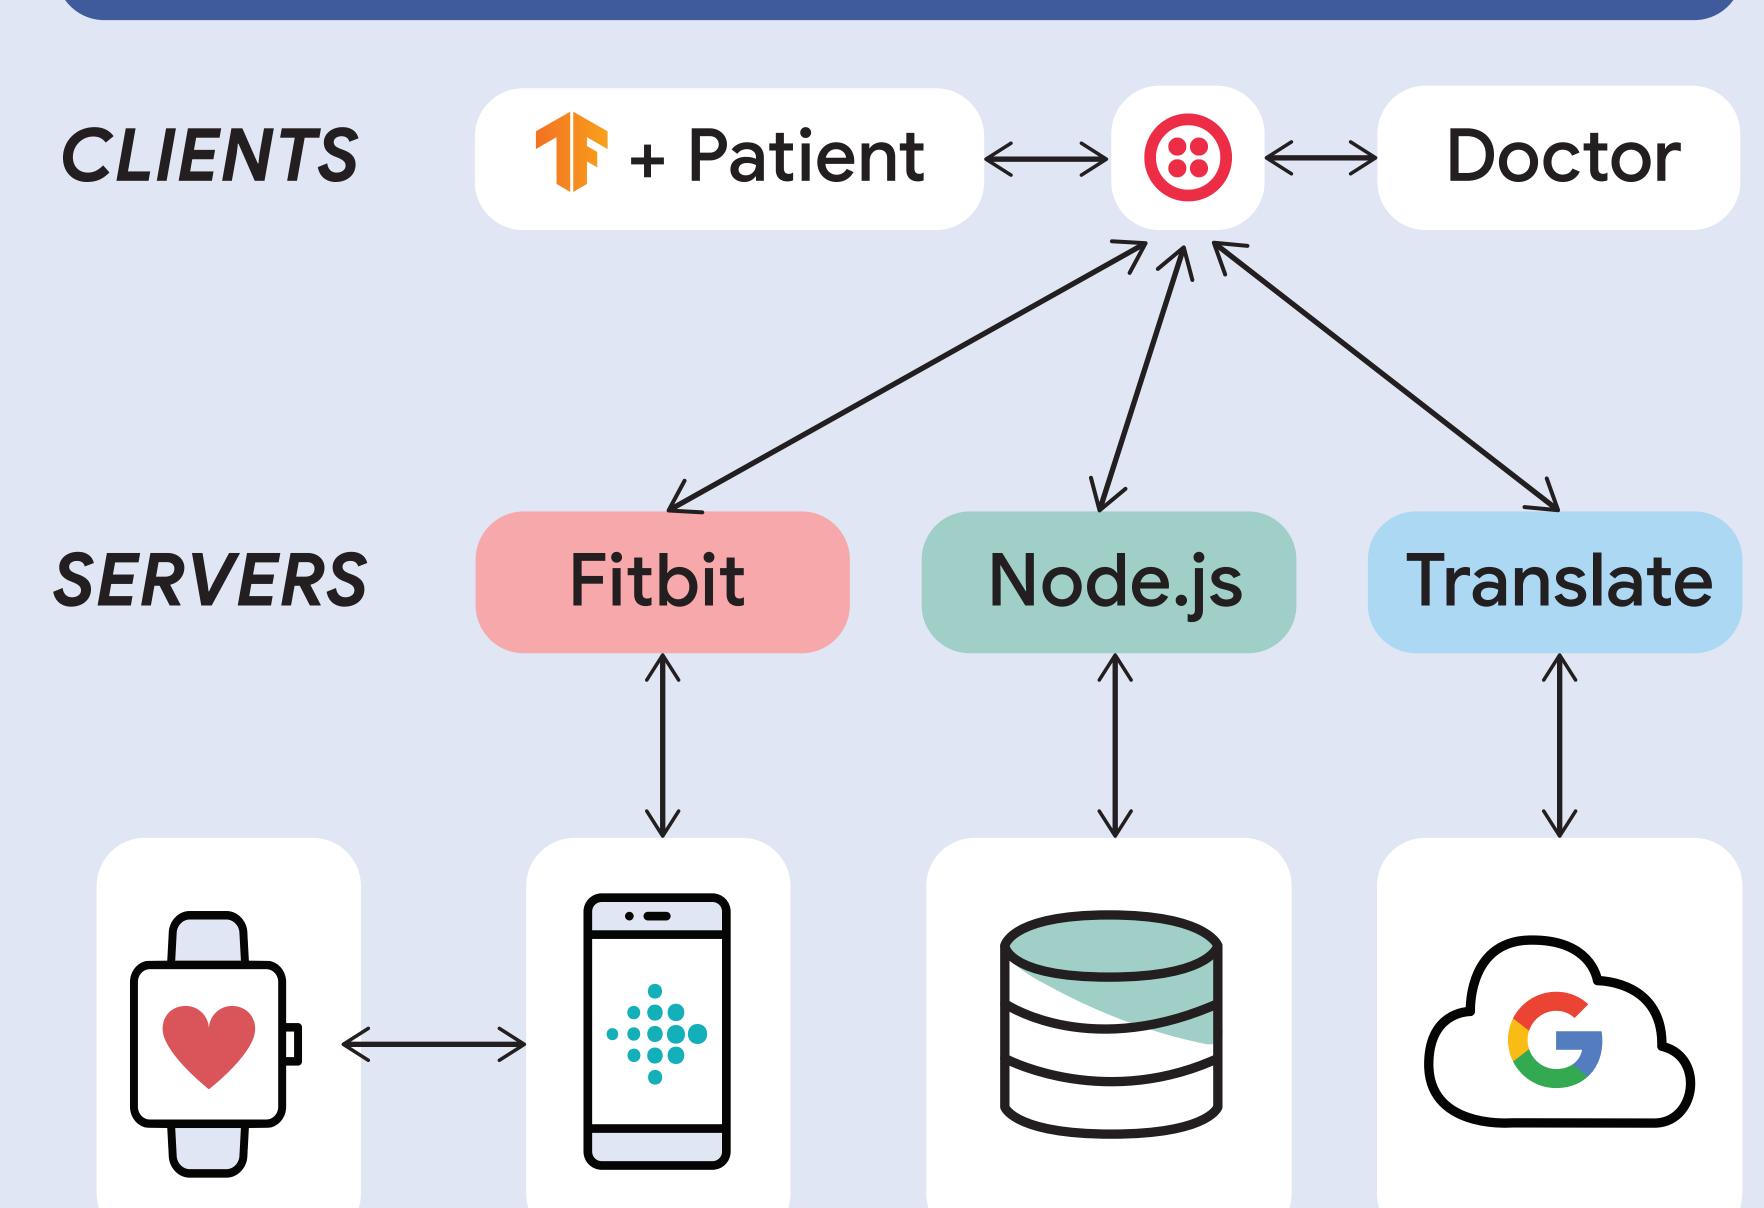

**

Anav Sanghvi • Brendan Haverlock





#### **MENTORS**

Chandra Krintz • Steve Bako • Jake Guida

# Christopher Lianides • Terrell Marshall • Aditya Nadkarni • Michelle Nguyen • Ekta Shahani

## COMMUNICATE



# PHYSICAL THERAPY



#### RECOVER



#### MOTIVATION

65M injured patients do not seek physical therapy due to

- Inadequate accessibility
- Physical therapy requiring more communication than current telemedicine solutions

#### SOLUTION

Apollo Physical Therapy is Smart. Accessible. Inclusive.

- Augmented Reality guides patients during exercises
- Reduces back & forth miscommunication

## INNOVATION

- Highlight key problem areas on the patient's body
- Overcome language barriers with translation support
- Detect acute pain using live heart rate monitoring

#### ARCHITECTURE



#### SCALABILITY

Our matching algorithm analyzes the patient's pose using computed reference vectors based on cosine similarity and confidence scores.









Reference Incorrect

Correct